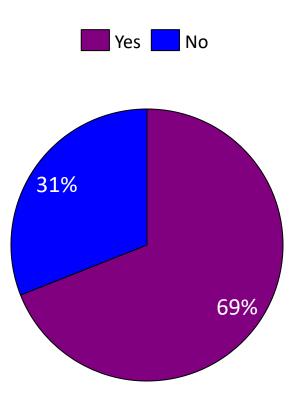

## SMU Hot Rolled Price Index

**STEEL MARKET UPDATE** 

part of the GRU Group

Do you believe flat rolled steel prices are at or near a bottom?