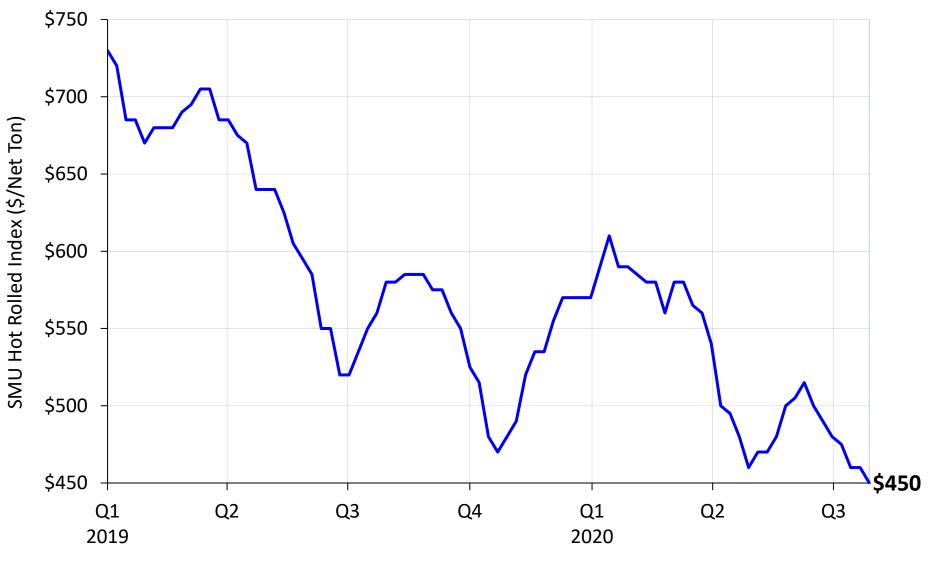

## SMU Hot Rolled Price Index

**STEEL MARKET UPDATE** 

part of the GRU Group

Do you believe flat rolled steel prices are at or near a bottom?