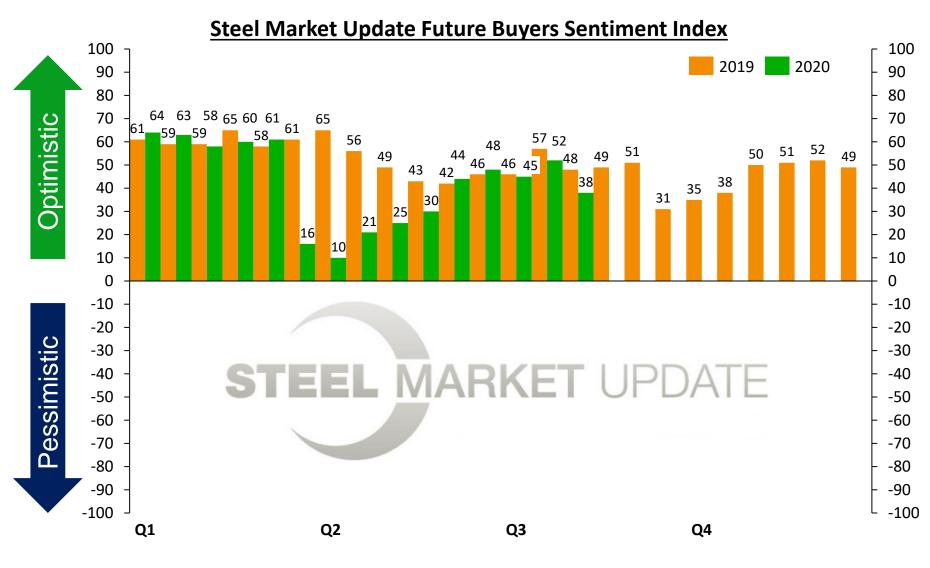

## **SMU Future Buyers Sentiment Index**

Down 14 points to +38

STEEL MARKET UPDATE