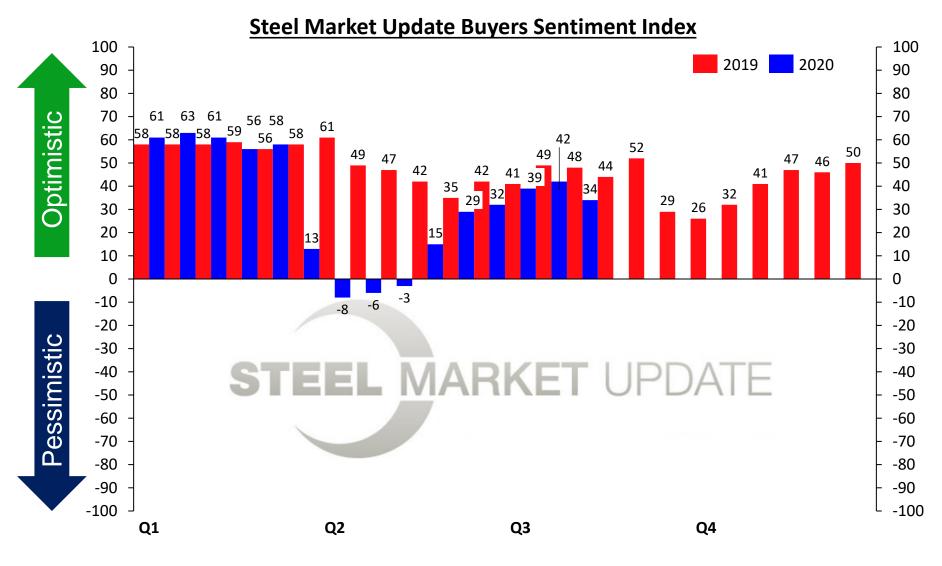

## **SMU Buyers Sentiment Index**

Down 8 points to +34

## **SMU Future Buyers Sentiment Index**

Down 14 points to +38

STEEL MARKET UPDATE