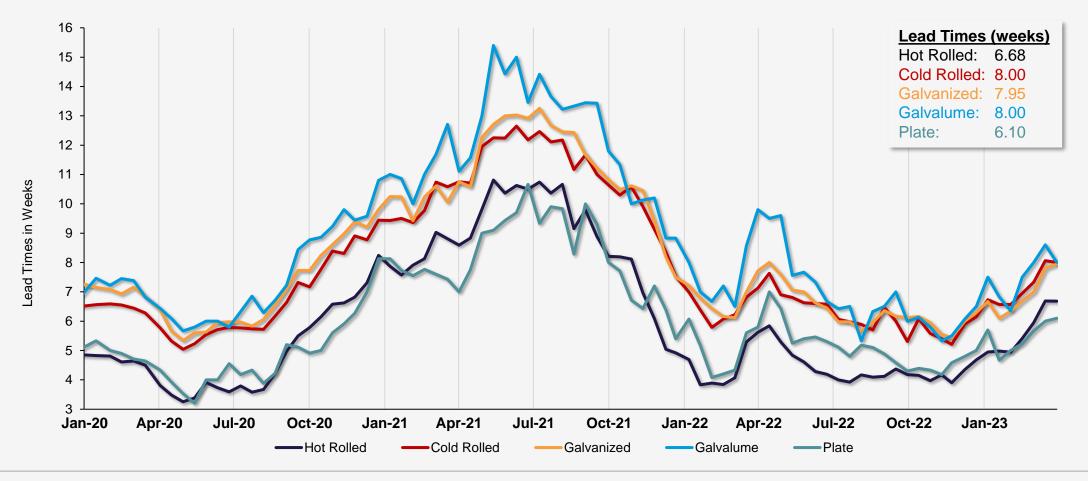

#### Steel Mill Lead Times by Product

SMU lead times on new steel orders by product through March 29, 2023.