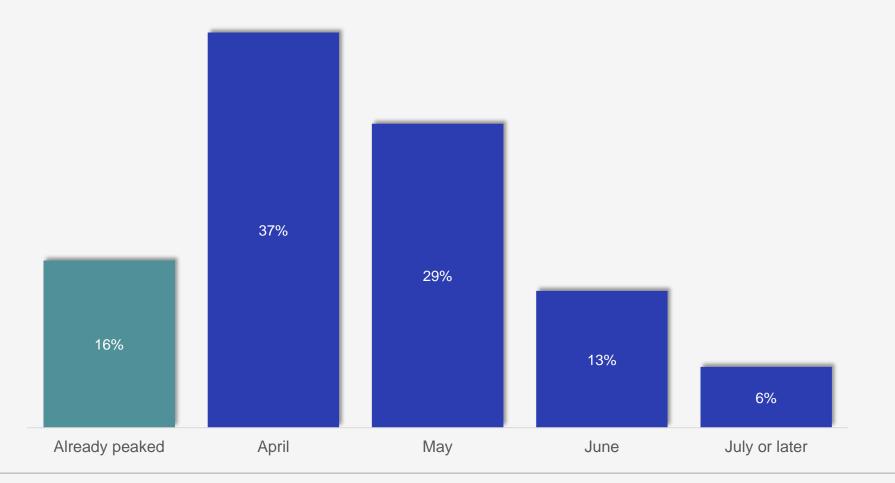

ISRI Convention and Expo on April 16-20 in Nashville, Tenn. We'll be at booth 1738!





# Don't just read our data, see your company's experience reflected in it.

Contact info@steelmarketupdate.com to participate





#### Hot-Rolled Steel Prices vs Lead Times

SMU's hot-rolled steel prices and lead times, with data through March 21, 2023.





#### Steel Mill Lead Times by Product

SMU lead times on new steel orders by product through March 29, 2023.



#### **Steel Mill Negotiations**

SMU's price negotiations on new steel orders by product through March 29, 2023.





#### **Steel Buyers Future Sentiment**

Up 3 points to +67

SMU's future steel buyers sentiment index, with data through March 29, 2023.





#### Hot Rolled Inflection Point

When do you think steel prices will peak?





#### Staying on the Sidelines?

Are you an active buyer or on the sidelines?





### Manufacturer and Service Center Inventory Buying Patterns





#### Service Center View of Selling Prices

Service Centers

Compared to two weeks ago, how is your company handling spot pricing to your customers?





#### Foreign Steel Competitiveness History

Service Centers

Are your foreign steel suppliers quoting you competitive prices for new orders for future delivery?



© Steel Market Update 2023 | 19

# Josh Spoores



**Josh Spoores** is a **principal analyst – steel at CRU**. He joined CRU in 2012 as principal analyst and editor of CRU's Steel Sheet Monitor and Steel Sheet Market Outlook.

During that time, Spoores forecast prices, demand, production, and trade of sheet and plate products f