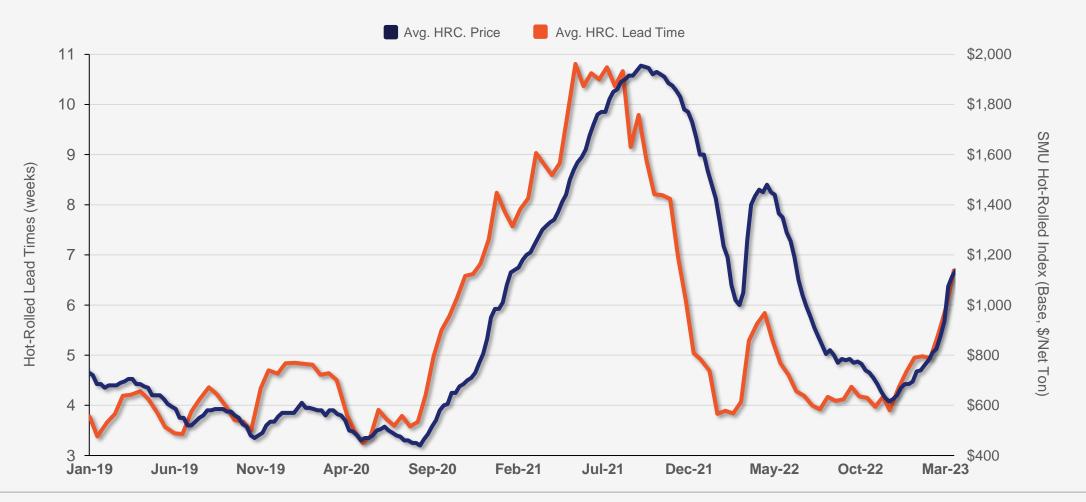

#### Hot-Rolled Steel Prices vs Lead Times

SMU's hot-rolled steel prices and lead times, with data through March 21, 2023.