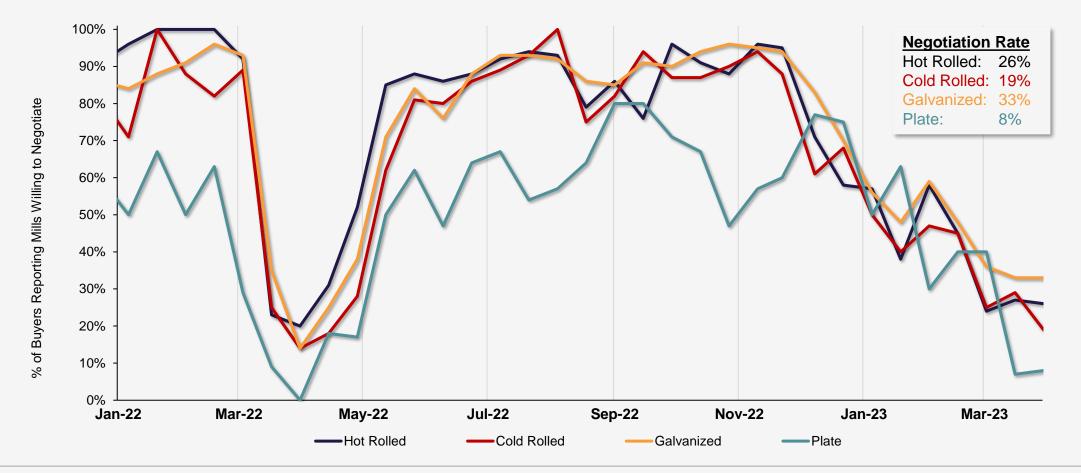

#### **Steel Mill Negotiations**

SMU's price negotiations on new steel orders by product through March 29, 2023.