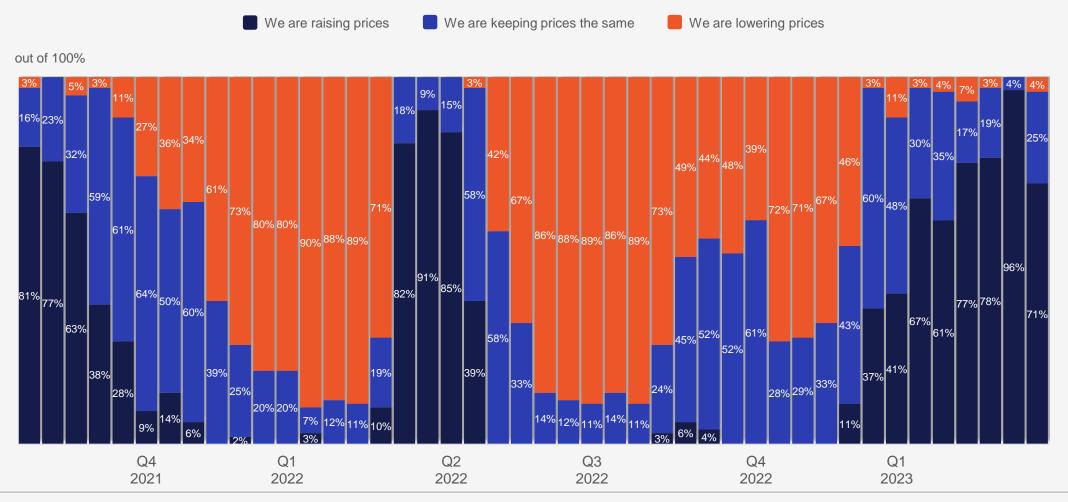

#### Service Center View of Selling Prices

Service Centers

Compared to two weeks ago, how is your company handling spot pricing to your customers?