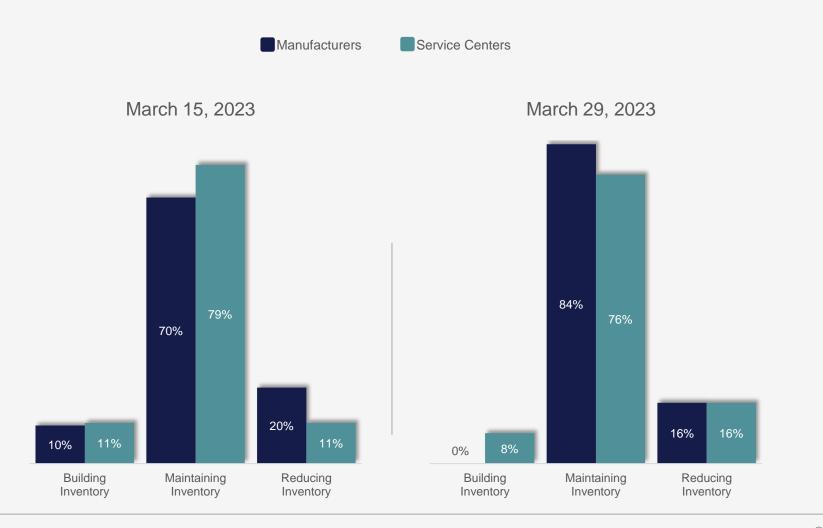

eflected in it.

Contact info@steelmarketupdate.com to participate





#### Hot-Rolled Steel Prices vs Lead Times

SMU's hot-rolled steel prices and lead times, with data through March 21, 2023.





#### Steel Mill Lead Times by Product

SMU lead times on new steel orders by product through March 29, 2023.



#### **Steel Mill Negotiations**

SMU's price negotiations on new steel orders by product through March 29, 2023.





#### **Steel Buyers Future Sentiment**

Up 3 points to +67

SMU's future steel buyers sentiment index, with data through March 29, 2023.





#### Hot Rolled Inflection Point

When do you think steel prices will peak?





#### Staying on the Sidelines?

Are you an active buyer or on the sidelines?





### Manufacturer and Service Center Inventory Buying Patterns





#### Service Center View of Selling Prices

Service Centers

Compared to two weeks ago, how is your company handling spot pricing to your customers?





#### Foreign Steel Competitiveness History

Service Centers

Are your foreign steel suppliers quoting you competitive prices for new orders for future delivery?



© Steel Market Update 2023 | 19

# Josh Spoores



**Josh Spoores** is a **principal analyst – steel at CRU**. He joined CRU in 2012 as principal analyst and editor of CRU's Steel Sheet Monitor and Steel Sheet Market Outlook.

During that time, Spoores forecast prices, demand, production, and trade of sheet and plate products for both Canada and the US. Today, he heads up steel analysis and forecasting for the wider Americas region.

Prior to joining CRU, he was a senior ma