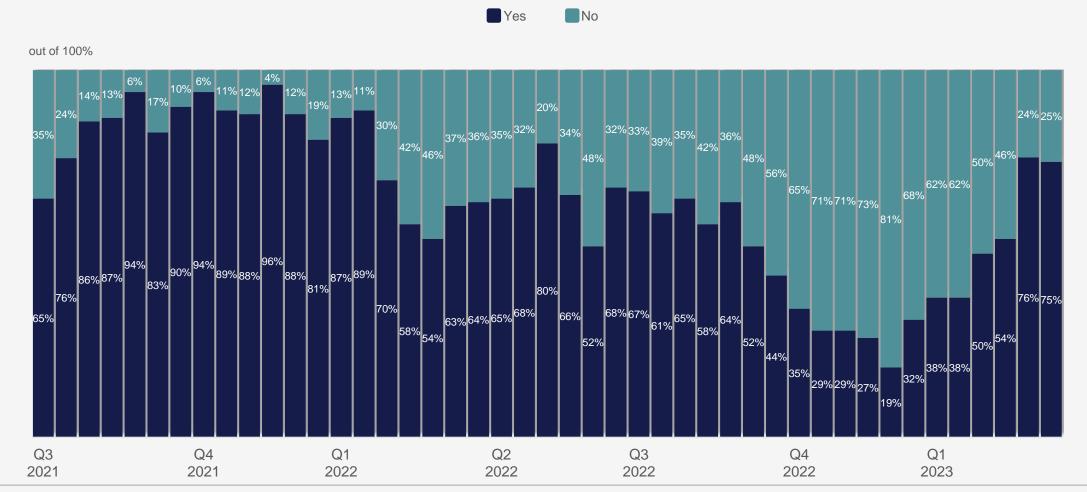

Steel Mill Negotiations**

SMU's price negotiations on new steel orders by product through March 29, 2023.





#### **Steel Buyers Future Sentiment**

Up 3 points to +67

SMU's future steel buyers sentiment index, with data through March 29, 2023.





#### Hot Rolled Inflection Point

When do you think steel prices will peak?





#### Staying on the Sidelines?

Are you an active buyer or on the sidelines?





### Manufacturer and Service Center Inventory Buying Patterns





#### Service Center View of Selling Prices

Service Centers

Compared to two weeks ago, how is your company handling spot pricing to your customers?





#### Foreign Steel Competitiveness History

Service Centers

Are your foreign steel suppliers quoting you competitive prices for new orders for future delivery?



© Steel Market Update 2023 | 19

# Josh Spoores



**Josh Spoores** is a **principal analyst – steel at CRU**. He joined CRU in 2012 as principal analyst and editor of CRU's Steel Sheet Monitor and Steel Sheet Market Outlook.

During that time, Spoores forecast prices, demand, production, and trade of sheet and plate products for both Canada and the US. Today, he heads up steel analysis and forecasting for the wider Americas region.

Prior to joining CRU, he was a senior marketing analyst at Severstal North America, founder of Steel Reality, a forward-looking market analysis firm. He was also the market research manager at Majestic Steel USA, one of the largest flat rolled service centers in the US. He has a BSc in Business Administration from Bowling Green State University.





#### Th