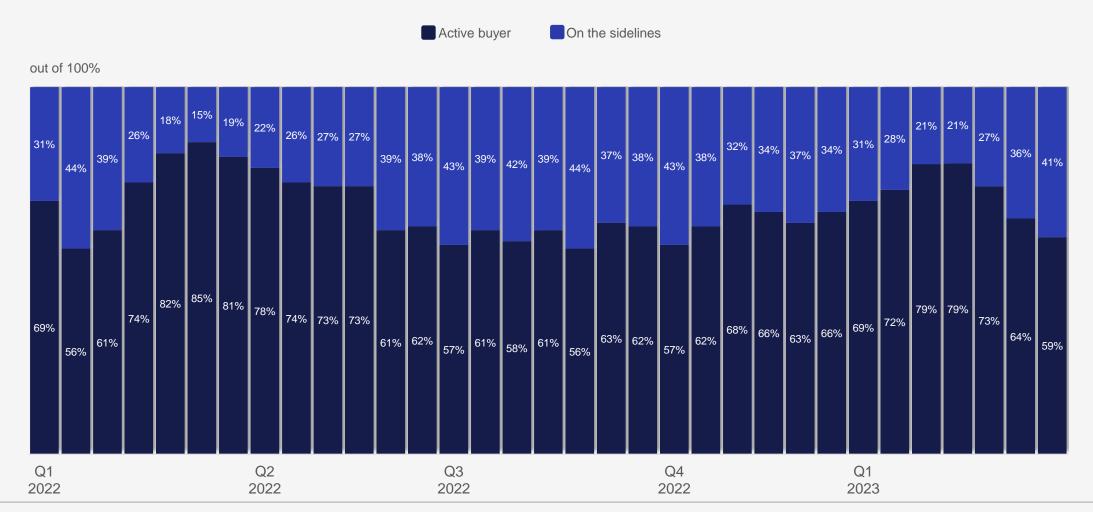

8!





# Don't just read our data, see your company's experience reflected in it.

Contact info@steelmarketupdate.com to participate





#### Hot-Rolled Steel Prices vs Lead Times

SMU's hot-rolled steel prices and lead times, with data through March 21, 2023.





#### Steel Mill Lead Times by Product

SMU lead times on new steel orders by product through March 29, 2023.



#### **Steel Mill Negotiations**

SMU's price negotiations on new steel orders by product through March 29, 2023.





#### **Steel Buyers Future Sentiment**

Up 3 points to +67

SMU's future steel buyers sentiment index, with data through March 29, 2023.





#### Hot Rolled Inflection Point

When do you think steel prices will peak?





#### Staying on the Sidelines?

Are you an active buyer or on the sidelines?





### Manufacturer and Service Center Inventory Buying Patterns





#### Service Center View of Selling Prices

Service Centers

Compared to two weeks ago, how is your company handling spot pricing to your customers?





#### Foreign Steel Competitiveness History

Service Centers

Are your foreign steel suppliers quoting you competitive prices for new orders for future delivery?



© Steel Market Update 2023 | 19

# Josh Spoores



**Josh Spoores** is a **principal analyst – steel at CRU**. He joined CRU in 2012 as principal analyst and editor of CRU's Steel Sheet Monitor and Steel Sheet Market Outlook.

During that time, Spoores forecast prices, demand, production, and trade of sheet and plate products for both Canada and the US. Today, he heads up steel analysis and forecasting for t