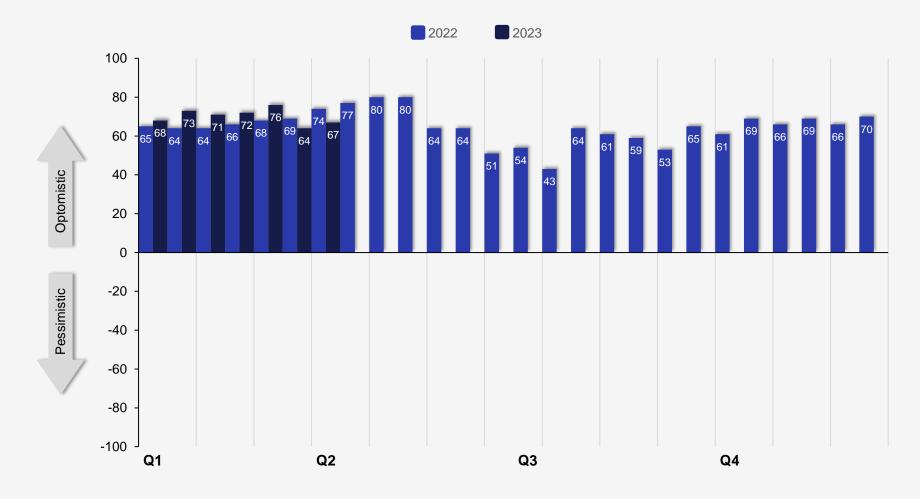

#### **Steel Buyers Future Sentiment**

Up 3 points to +67

SMU's future steel buyers sentiment index, with data through March 29, 2023.