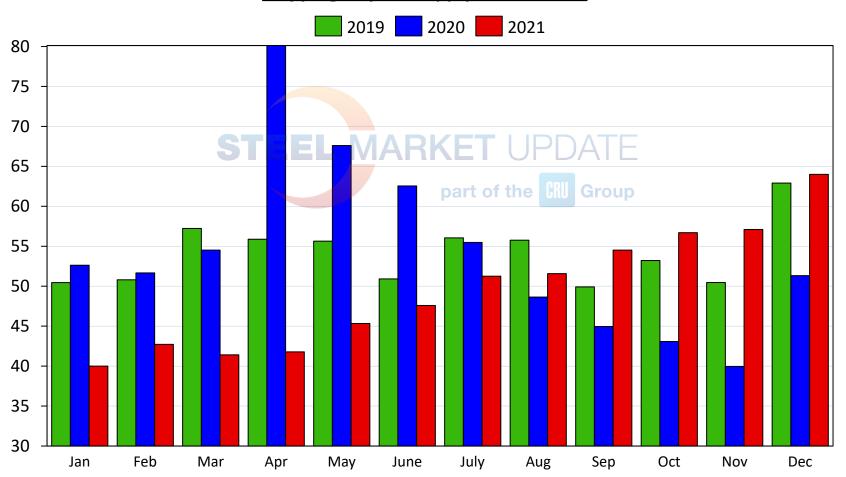

|

If you would like more information about any of our workshops, you may visit <a href="mailto:SteelMarketUpdate.com/Events">SteelMarketUpdate.com/Events</a> or e-mail our team at <a href="mailto:Events@SteelMarketUpdate.com">Events@SteelMarketUpdate.com</a>

## SMU Flat Rolled Market Trends Analysis STEEL MARKET





Steel 101 Workshop, Severstal Dearborn 2012

Our goal is to provide quality information to the flat rolled steel industry.

We invite over 500 companies to participate in our surveys.

Normal response rate is 100-150 individuals on any one survey.

All responses are kept confidential and are never attributed to the individual or company responding.

#### SMU Price Momentum Indicator History





#### SMU Hot Rolled Index vs Lead Times





# Service Center Inventories







## HRC vs Plate Prices





© Steel Market Update 2022

# **HRC-Plate Spreads**





© Steel Market Update 2022

## **HRC vs Plate Lead Times**



#### Steel Market Update Lead Times Comparison



#### Todd Leebow





**Todd Leebow** began his career at Majestic in 2007 in supply chain management and led the company through a family generational transition with a vision of growth and innovation. Since becoming CEO in 2012, Todd has built a culture of innovation through attracting talent and developing technology to optimize the customer experience at Majestic.

Leebow was born and raised in Northeast Ohio. Following his graduation from Orange public schools in Cleveland, he studied business and entrepreneurship at the University of Miami, in Florida. He is an active leader in the domest