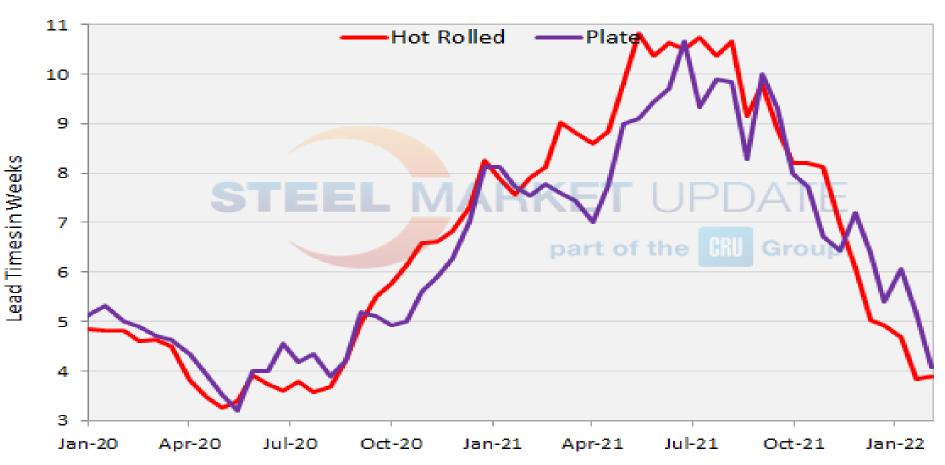

:Events@SteelMarketUpdate.com">Events@SteelMarketUpdate.com</a>

## SMU Flat Rolled Market Trends Analysis STEEL MARKET





Steel 101 Workshop, Severstal Dearborn 2012

Our goal is to provide quality information to the flat rolled steel industry.

We invite over 500 companies to participate in our surveys.

Normal response rate is 100-150 individuals on any one survey.

All responses are kept confidential and are never attributed to the individual or company responding.

#### SMU Price Momentum Indicator History





#### SMU Hot Rolled Index vs Lead Times





# Service Center Inventories







## HRC vs Plate Prices





© Steel Market Update 2022

# **HRC-Plate Spreads**





© Steel Market Update 2022

## **HRC vs Plate Lead Times**



#### Steel Market Update Lead Times Comparison



#### Todd Leebow





**Todd Leebow** began his career at Majestic in 2007 in supply chain management and led the company through a family generational transition with a vision of growth and innovation. Since becoming CEO in 2012, Todd has built a culture of innovation through attracting talent and developing technology to optimize the customer experience at Majestic.

Leebow was born and raised in Northeast Ohio. Following his graduation from Orange public schools in Cleveland, he studied business and entrepreneurship at the University of Miami, in Florida. He is an active leader in the domestic steel industry and a philanthropist in the Cleveland area, recognized as a 2019 recipient of the *Values-in-Action Foundation's Sam Miller Goodness Award* for contributions and service to the Ro