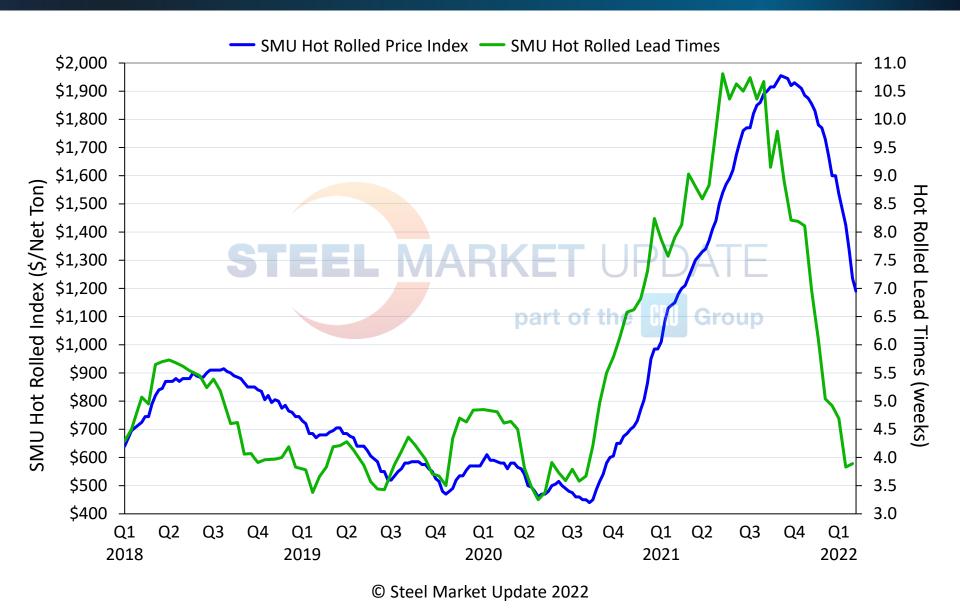

nvention<br>Center, Atlanta, Georgia |

If you would like more information about any of our workshops, you may visit <a href="mailto:SteelMarketUpdate.com/Events">SteelMarketUpdate.com/Events</a> or e-mail our team at <a href="mailto:Events@SteelMarketUpdate.com">Events@SteelMarketUpdate.com</a>

## SMU Flat Rolled Market Trends Analysis STEEL MARKET





Steel 101 Workshop, Severstal Dearborn 2012

Our goal is to provide quality information to the flat rolled steel industry.

We invite over 500 companies to participate in our surveys.

Normal response rate is 100-150 individuals on any one survey.

All responses are kept confidential and are never attributed to the individual or company responding.

#### SMU Price Momentum Indicator History





#### SMU Hot Rolled Index vs Lead Times





# Service Center Inventories







## HRC vs Plate Prices





© Steel Market Update 2022

# **HRC-Plate Spreads**





© Steel Market Update 2022

## **HRC vs Plate Lead Times**



#### Steel Market Update Lead Times Comparison



#### Todd Leebow





**Todd Leebow** began his career at Majestic in 2007 in supply chain management and led the company through a family generational transition with a vision of growth and innovation. Since becoming CEO in 2012, Todd has built a culture of innovation through attracting talent and developing technology to optimize the customer experience at Majestic.

Leebow was born and raised in Northeast Ohio. Following his graduation from Orange public schools in Cleveland, he studied business and entrepreneurship at the University of Miami, in Florida.