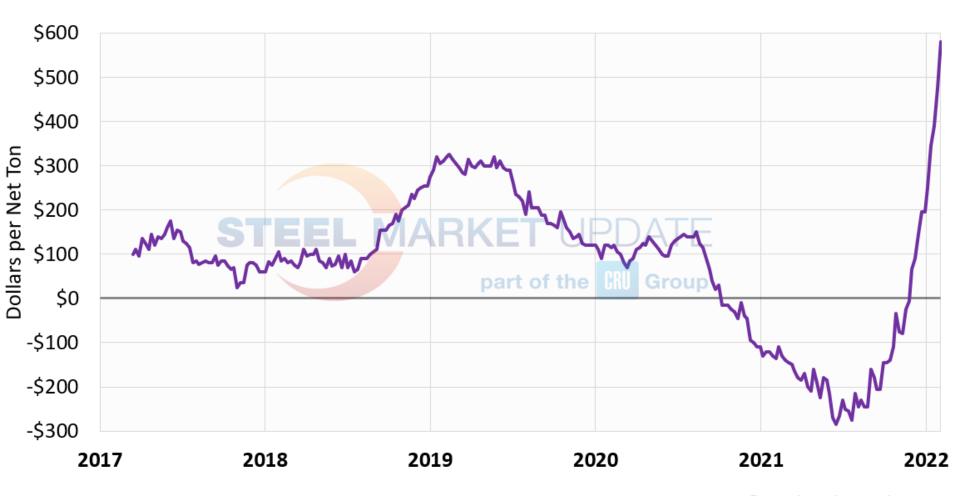

ref="mailto:SteelMarketUpdate.com/Events">SteelMarketUpdate.com/Events</a> or e-mail our team at <a href="mailto:Events@SteelMarketUpdate.com">Events@SteelMarketUpdate.com</a>

## SMU Flat Rolled Market Trends Analysis STEEL MARKET





Steel 101 Workshop, Severstal Dearborn 2012

Our goal is to provide quality information to the flat rolled steel industry.

We invite over 500 companies to participate in our surveys.

Normal response rate is 100-150 individuals on any one survey.

All responses are kept confidential and are never attributed to the individual or company responding.

#### SMU Price Momentum Indicator History





#### SMU Hot Rolled Index vs Lead Times





# Service Center Inventories







## HRC vs Plate Prices





© Steel Market Update 2022

# **HRC-Plate Spreads**





© Steel Market Update 2022

## **HRC vs Plate Lead Times**



#### Steel Market Update Lead Times Comparison



#### Todd Leebow





**Todd Leebow** began his career at Majestic in 2007 in supply chain management and led the company through a family generational transition with a vision of growth and innovation. Since becoming CEO in 2012, Todd has built a culture of innovation through attracting talent and developing technology to optimize the customer experience at Majestic.

Leebow was born and raised in Northeast Ohio. Following his graduation from Orange public schools in Cleveland, he studied business and entrepreneurship at the University of Miami, in Florida. He is an active leader in the domestic steel industry and a philanthropist in the Cleveland area, recognized as a 2019 re