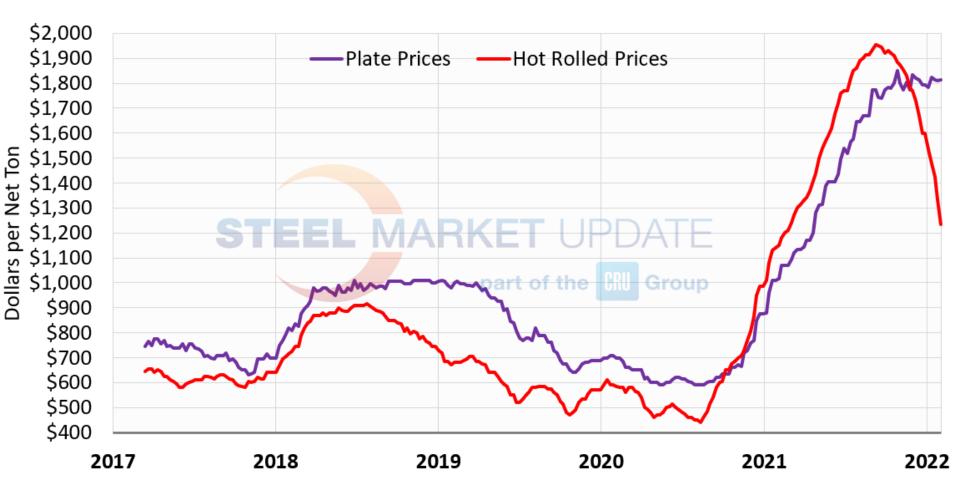

nformation about any of our workshops, you may visit <a href="mailto:SteelMarketUpdate.com/Events">SteelMarketUpdate.com/Events</a> or e-mail our team at <a href="mailto:Events@SteelMarketUpdate.com">Events@SteelMarketUpdate.com</a>

## SMU Flat Rolled Market Trends Analysis STEEL MARKET





Steel 101 Workshop, Severstal Dearborn 2012

Our goal is to provide quality information to the flat rolled steel industry.

We invite over 500 companies to participate in our surveys.

Normal response rate is 100-150 individuals on any one survey.

All responses are kept confidential and are never attributed to the individual or company responding.

#### SMU Price Momentum Indicator History





#### SMU Hot Rolled Index vs Lead Times





# Service Center Inventories







## HRC vs Plate Prices





© Steel Market Update 2022

# **HRC-Plate Spreads**





© Steel Market Update 2022

## **HRC vs Plate Lead Times**



#### Steel Market Update Lead Times Comparison



#### Todd Leebow





**Todd Leebow** began his career at Majestic in 2007 in supply chain management and led the company through a family generational transition with a vision of growth and innovation. Since becoming CEO in 2012, Todd has built a culture of innovation through attracting talent and developing technology to optimize the customer experience at Majestic.

Leebow was born and raised in Northeast Ohio. Following his graduation from Orange public schools in Cleveland, he studied business and entrepreneurship at the University of Miami, in Florida. He is an active leader in the domestic steel industry and a phil