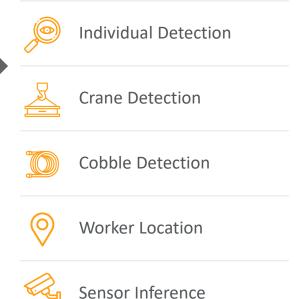

## **Computer Vision Simplified**

| Collect<br>Video | Label<br>Data | Train<br>Model | Develop Foundation Models | Address & Expand Use Cases | Create Cohesive Prevention System |
|------------------|---------------|----------------|---------------------------|----------------------------|-----------------------------------|
| Cameras          | Images        | Labeled Data   | CV Models                 | Algorithms/"Use-Cases"     | Intervention Mechanisms           |
|                  |               |                | Human Detection           |                            |                                   |
|                  |               |                | Machine State Detection   | Geofence                   | Environmental Alert               |

PPE<sup>1</sup> - Hardhat

PPE<sup>2</sup> - Visor

Individual Alert

Management Alert

**Email Summary** 