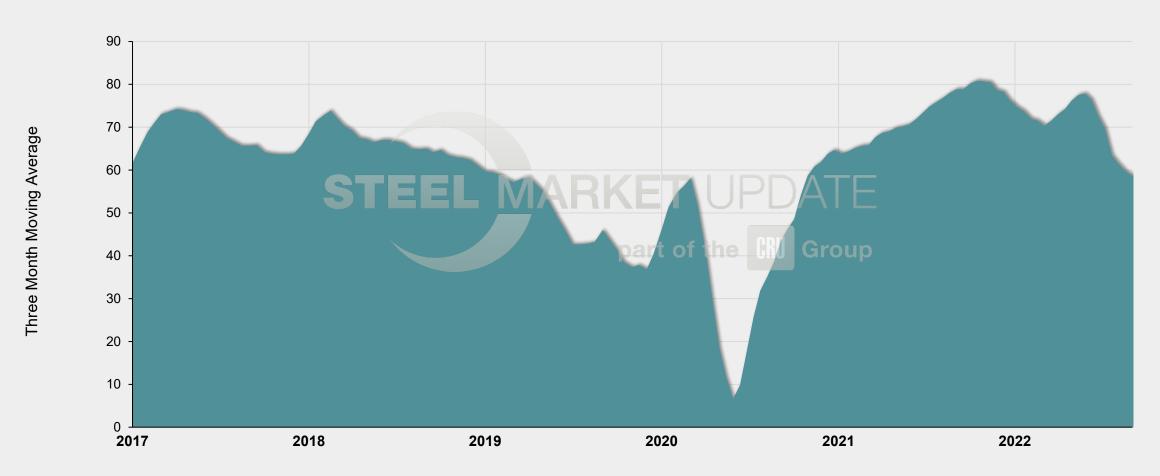

#### Steel Buyers Sentiment

Three Month Moving Average at +57.67

#### **SMU Steel Buyers Sentiment Index**

3MMA - January 2017 through September 15, 2022

© Steel Market Update 2022