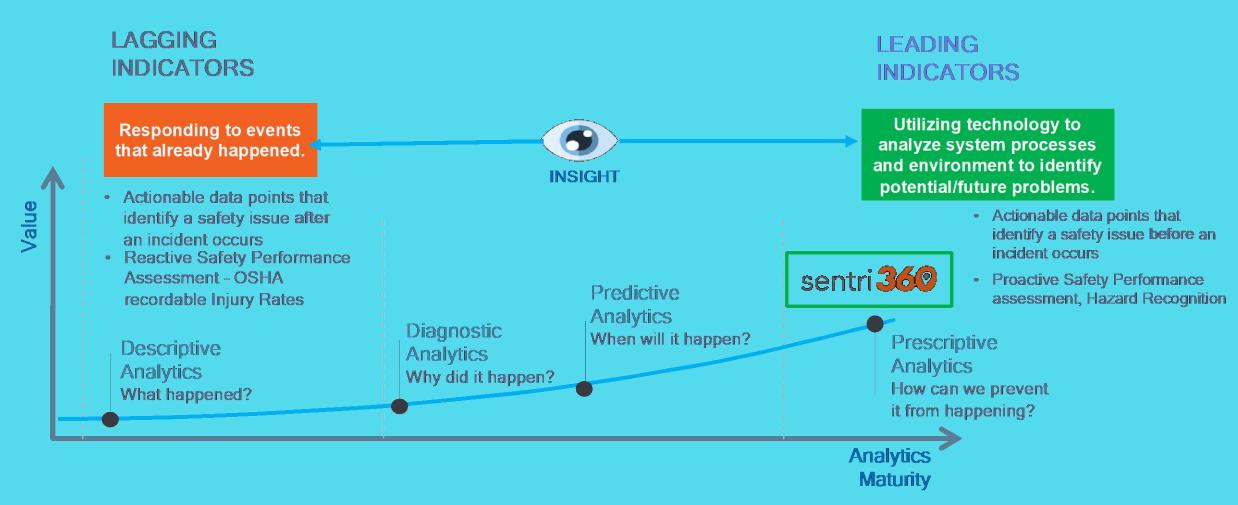

PROACTIVE APPROACH TO SAFETY

# Reactive safety approaches aren't working ~3 million U.S. non-fatal injuries/year\*

<sup>\*</sup>most recent OSHA statistics available

# Sentri 360° Delivering Worker-Centric AI™