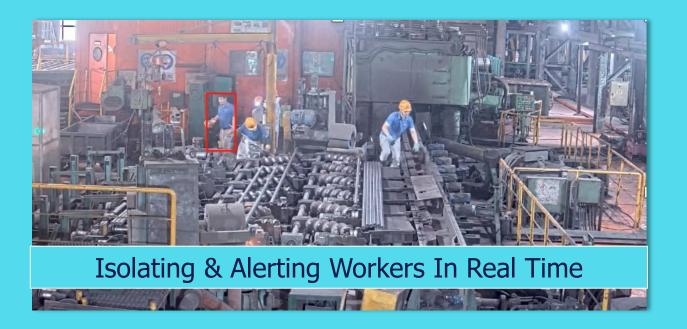

# **Human Activity Recognition 101**

**Human Activity Recognition (HAR)** 

Recognize common human activities in reallife settings:

- Gross: Walking, running
- Fine grain: Smoking, peeling an apple

Worker Activity Recognition (WAR)

Sense and understand worker's activity in real-life settings / workplace:

**Gross: Walking, lifting, falling** 

Fine grain: Operating a tool, wearing PPE

Challenges: recognition, localization, background clutter, partial occlusion, changes in scale, viewpoint, lighting, appearance, etc.