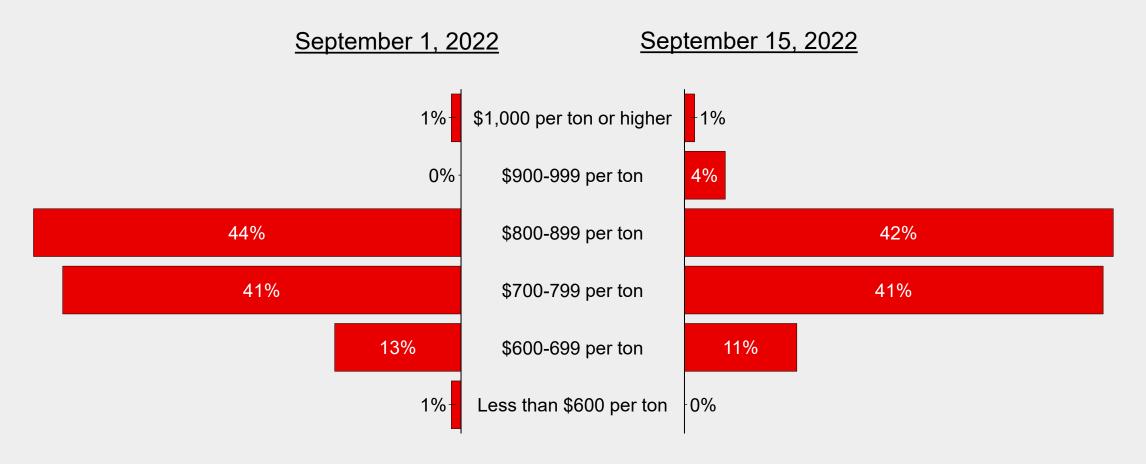

#### Steel Mill Negotiations

#### **SMU Price Negotiations on New Steel Orders**

September 1, 2021 through September 15, 2022

© Steel Market Update 2022