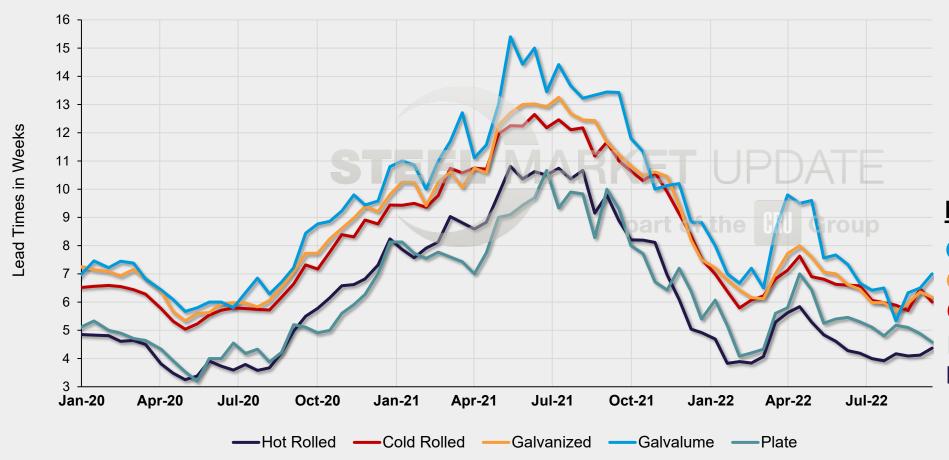

#### Steel Mill Lead Times by Product

#### **SMU Lead Times Comparison**

January 1, 2020 through September 15, 2022

#### **Lead Times in Weeks**

Galvalume: 7.0

Galvanized: 6.2

Cold Rolled: 6.0

**Plate: 4.6** 

Hot Rolled: 4.4

© Steel Market Update 2022