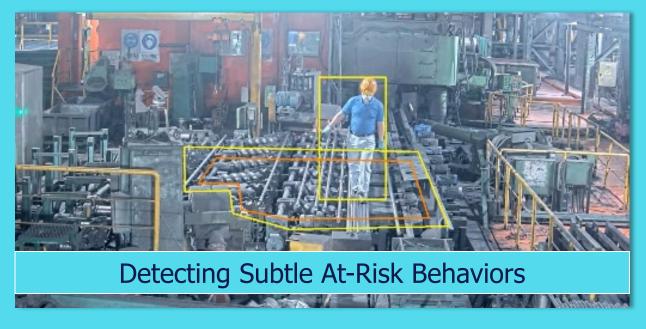

# **Human Activity Recognition 101**

**Human Activity Recognition (HAR)** 

Recognize common human activities in reallife settings:

- Gross: Walking, running
- Fine grain: Smoking, peeling an apple

Worker Activity Recognition (WAR)

Sense and understand worker's activity in real-life settings / workplace:

**Gross: Walking, lifting, falling** 

Fine grain: Operating a tool, wearing PPE

Challenges: recognition, localization, background clutter, partial occlusion, changes in scale, viewpoint, lighting, appearance, etc.