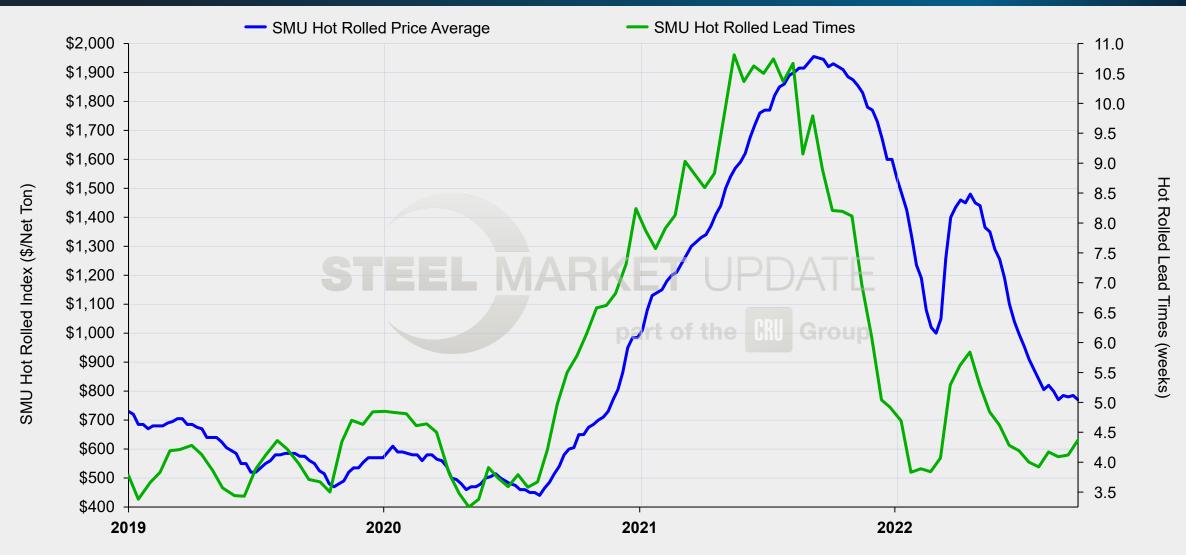

#### SMU Steel Prices vs Lead Times

#### SMU Steel Prices

#### **SMU Steel Price Indices**

September 7, 2021 through September 20, 2022