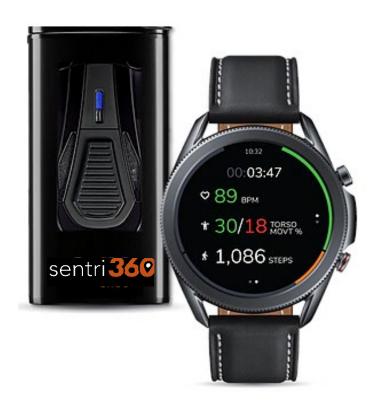

# Overexertion/Dehydration/ MSD Wearable Sensor

Contact/ Impacts

Slips, Trips, Falls

Lone Worker, Transportation

Illness, COVID, Heat Stress

50%

Reduction in Back Injury Risk

50%