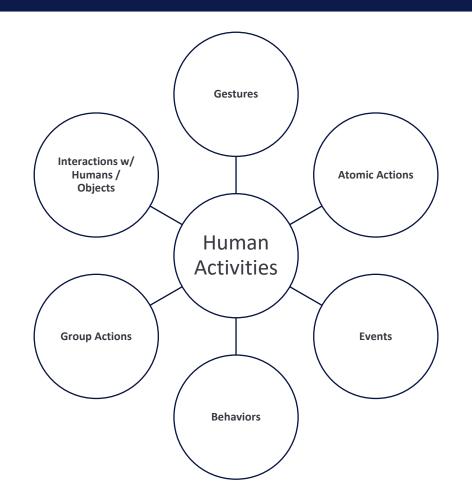

# **Human Activity Recognition 101**

**Human Activity Recognition (HAR)** 

Recognize common human activities in reallife settings:

- Gross: Walking, running
- Fine grain: Smoking, peeling an apple

Worker Activity Recognition (WAR)

Sense and understand worker's activity in real-life settings / workplace:

**Gross: Walking, lifting, falling** 

Fine grain: Operating a tool, wearing PPE

Challenges: recognition, localization, background clutter, partial occlusion, changes in scale, viewpoint, lighting, appearance, etc.