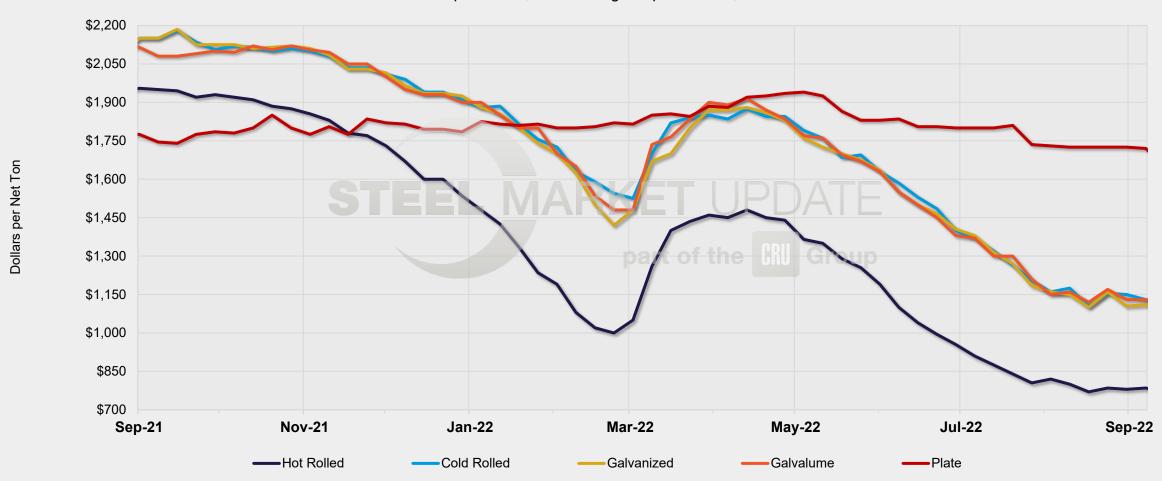

#### SMU Steel Prices

#### **SMU Steel Price Indices**

September 7, 2021 through September 20, 2022