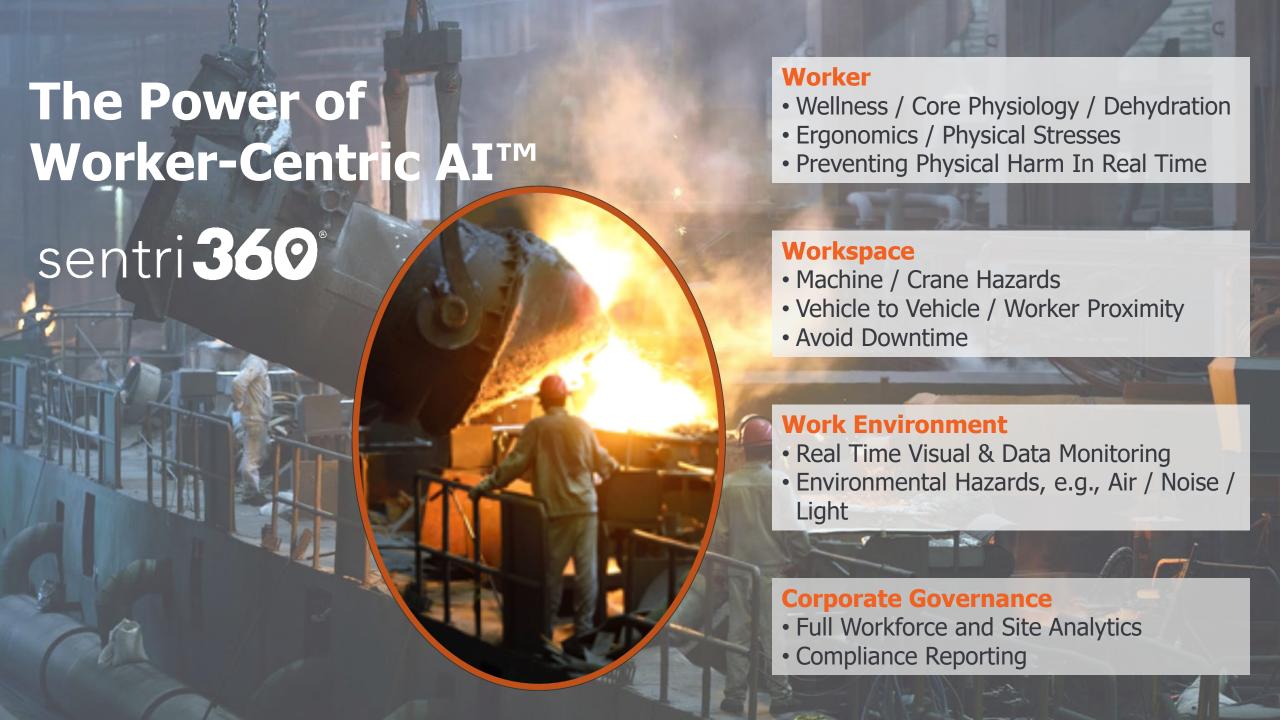

#### **Worker-Centric AI™**

Conscious environment

Senses distress and danger before humans can

AI powered by Sensor Fusion and Edge Computing

Combines variety of industrial sensor technologies in ecosystem to work smarter together to create

# Sentri 360° Delivering Worker-Centric AI™