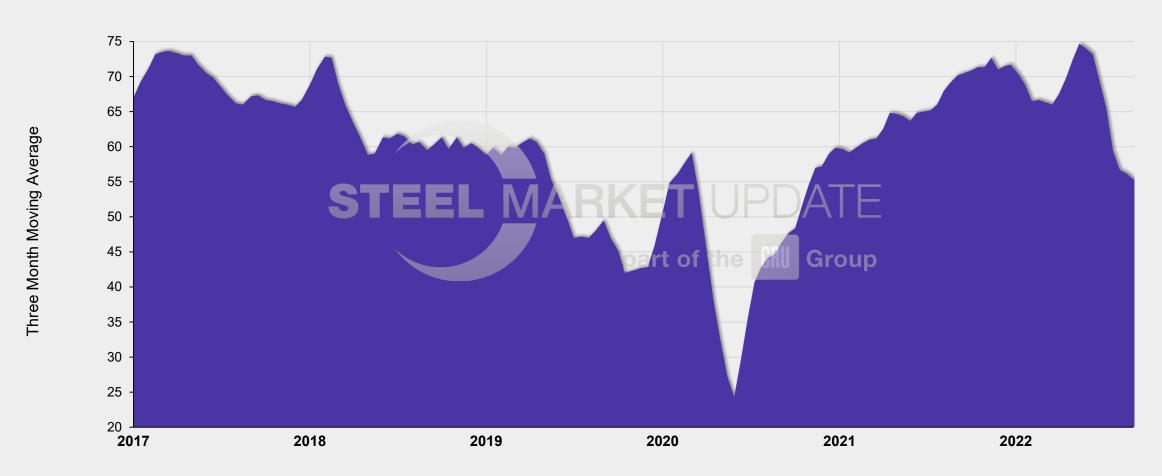

#### Steel Buyers Sentiment

Three Month Moving Average at +57.67

#### **SMU Steel Buyers Sentiment Index**

3MMA - January 2017 through September 15, 2022

© Steel Market Update 2022