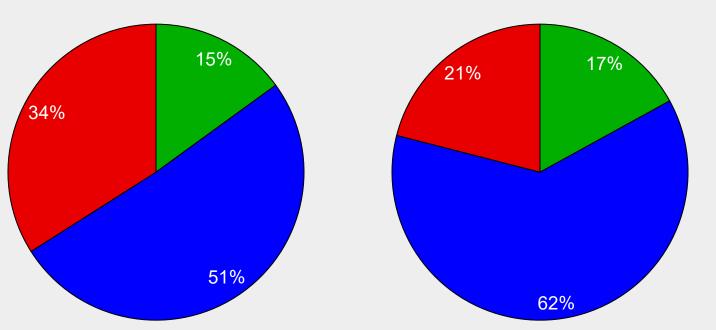

#### Steel Buyers Sentiment

Three Month Moving Average at +57.67

#### Steel Buyers Sentiment

Down 11 points to +53