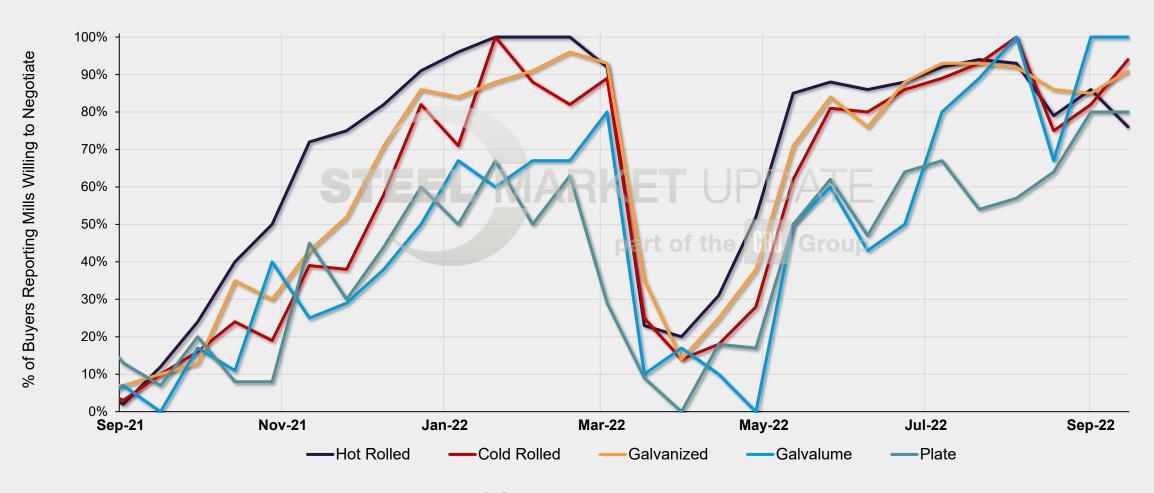

#### Steel Mill Negotiations

#### **SMU Price Negotiations on New Steel Orders**

September 1, 2021 through September 15, 2022

© Steel Market Update 2022